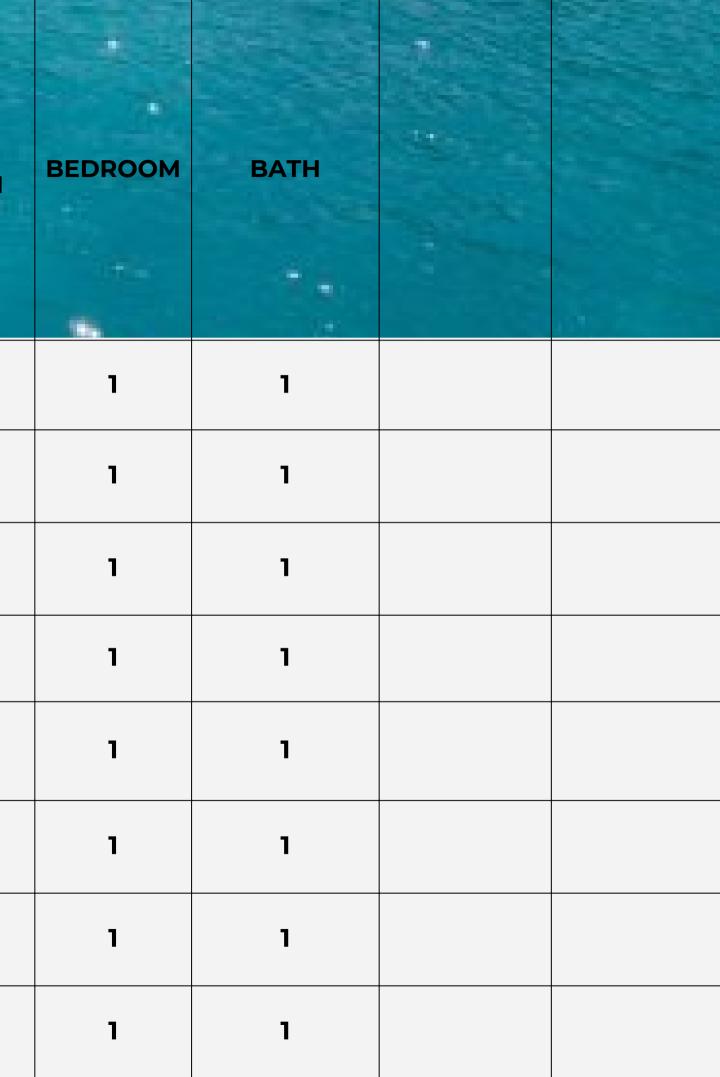

| CODE    | FLOOR | TOTAL<br>SURFACE | SURFACE | BALCONY | GARDEN | ROOF | BEDROOM | BATH |  |
|---------|-------|------------------|---------|---------|--------|------|---------|------|--|
| DIA-A1  | 1     | 45               | 28      | 7       |        | 10   | 1       | 1    |  |
| DIA-A2  | 1     | 40               | 23      | 7       |        | 10   | 1       | 1    |  |
| DIA-A3  | 1     | 43               | 26      | 7       |        | 10   | 1       | 1    |  |
| DIA-A4  | 1     | 40               | 23      | 7       | st     | 10   | 1       | 1    |  |
| DIA-A5  | 1     | 40               | 23      | 7 Fl    | oor    | 10   | 1       | 1    |  |
| DIA-A6  | 1     | 41               | 25      | 6       |        | 10   | 1       | 1    |  |
| DIA-A7  | 1     | 42               | 26      | 6       |        | 10   | 1       | 1    |  |
| DIA-A8  | 1     | 43               | 26      | 7       |        | 10   | 1       | 1    |  |
| DIA-A9  | 1     | 40               | 23      | 7       |        | 10   | 1       | 1    |  |
| DIA-A10 | 1     | 43               | 26      | 7       |        | 10   | 1       | 1    |  |
| DIA-A11 | 1     | 40               | 23      | 7       |        | 10   | 1       | 1    |  |

| CODE    | FLOOR | TOTAL<br>SURFACE | SURFACE | BALCONY | GARDEN | ROOF | BEDROOM | BATH |  |
|---------|-------|------------------|---------|---------|--------|------|---------|------|--|
| DIA-B1  | 1     | 45               | 28      | 7       |        | -    | 1       | 1    |  |
| DIA-B2  | 1     | 40               | 23      | 7       |        | -    | 1       | 1    |  |
| DIA-B3  | 1     | 43               | 26      | 7       |        | -    | 1       | 1    |  |
| DIA-B4  | 1     | 40               | 23      | 7 1     | st     | -    | 1       | 1    |  |
| DIA-B5  | 1     | 40               | 23      | 7 Fl    | oor    | -    | 1       | 1    |  |
| DIA-B6  | 1     | 41               | 25      | 6       |        | -    | 1       | 1    |  |
| DIA-B7  | 1     | 42               | 26      | 6       |        | -    | 1       | 1    |  |
| DIA-B8  | 1     | 43               | 26      | 7       |        | -    | 1       | 1    |  |
| DIA-B9  | 1     | 40               | 23      | 7       |        | -    | 1       | 1    |  |
| DIA-B10 | 1     | 43               | 26      | 7       |        | -    | 1       | 1    |  |
| DIA-B11 | 1     | 40               | 23      | 7       |        | -    | 1       | 1    |  |