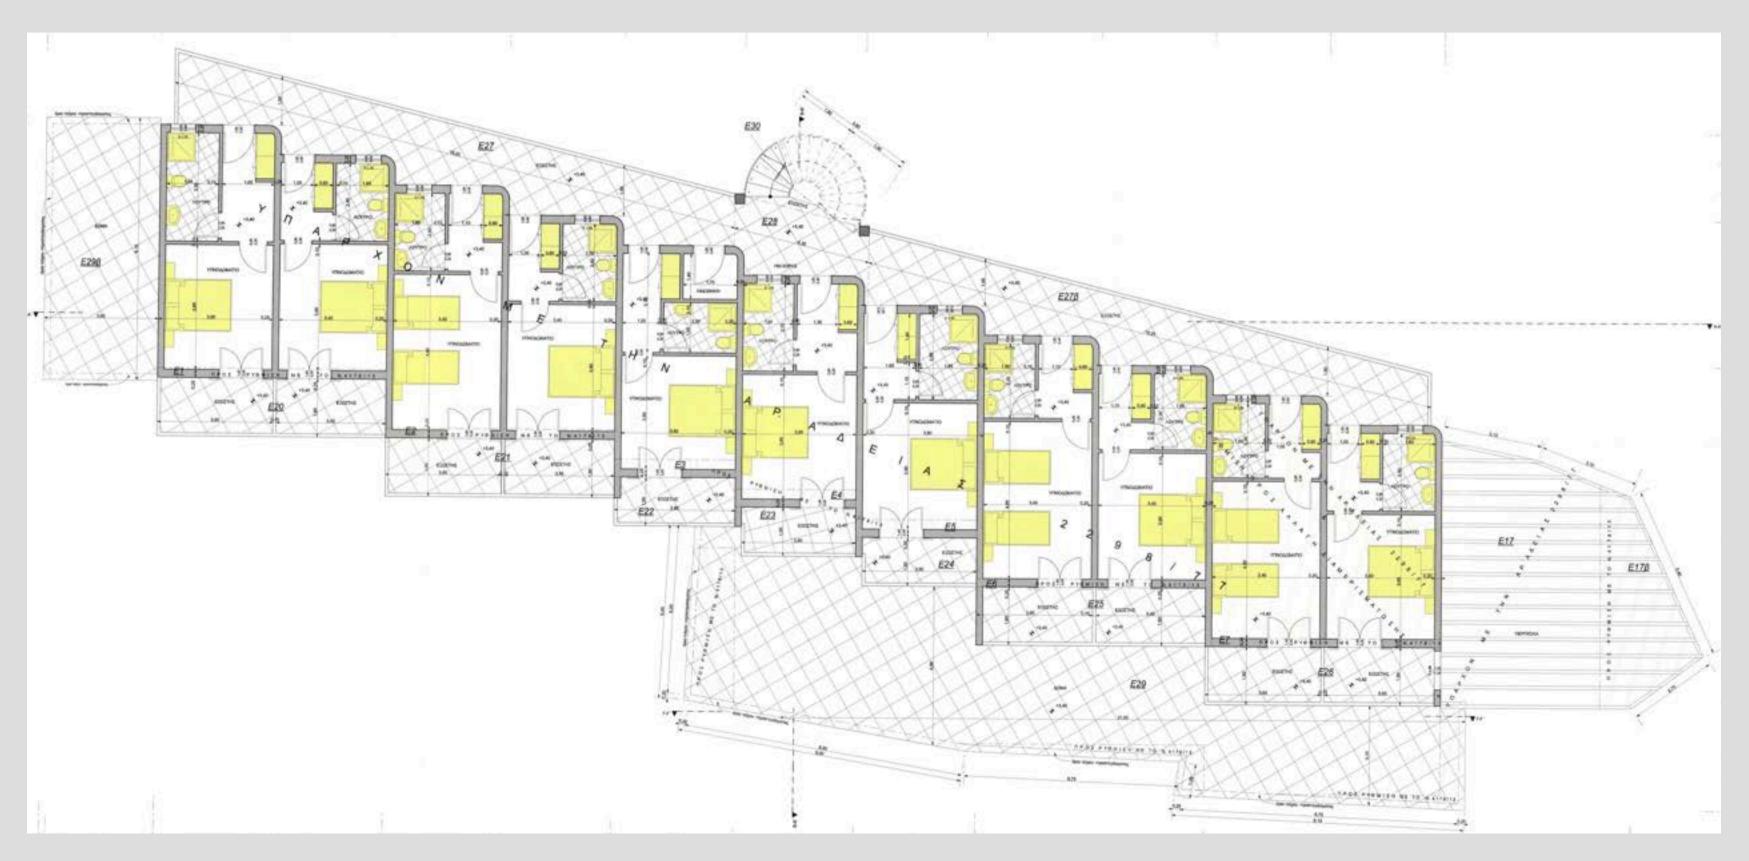

## **A FLOOR PLAN**

# **FIRST & SECOND FLOOR** 23-25 sqm. (sleeps 2 adults+ 1 child)