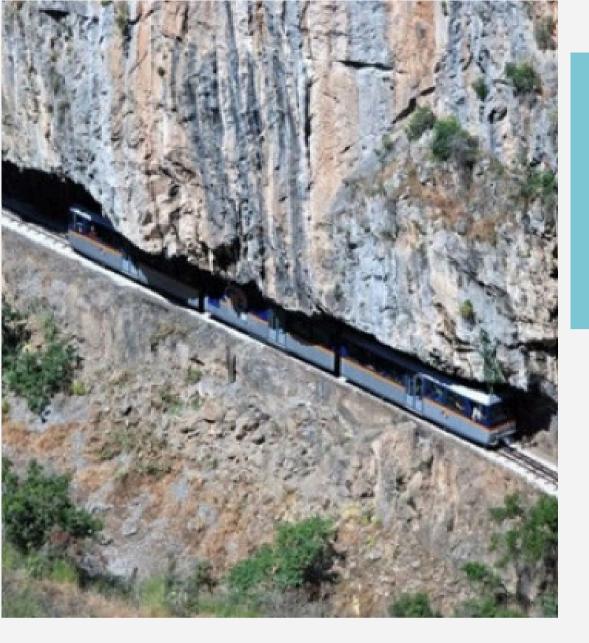

**Diakopto** has a rich history, with roots dating back to ancient Greece. The town is believed to have been inhabited since antiquity, and there are various archaeological sites in the area.

About 120 years ago, the **Diakopto**-Kalavrita cogwheel railway, starting from the coastal town of Diakopto and parallel to the river's tracks, built bridges, drilled tunnels, added "teeth" and managed to climb all the way to Kalavrita.

Odontotos is not just a "cogwheel train". The Vouraikos Gorge and the **Diakopto**-Kalavrita cogwheel railway are a unique attraction in Greece AND LOTS OF TOURISTS AROUND THE WORLD VISIT IT EVERY YEAR.