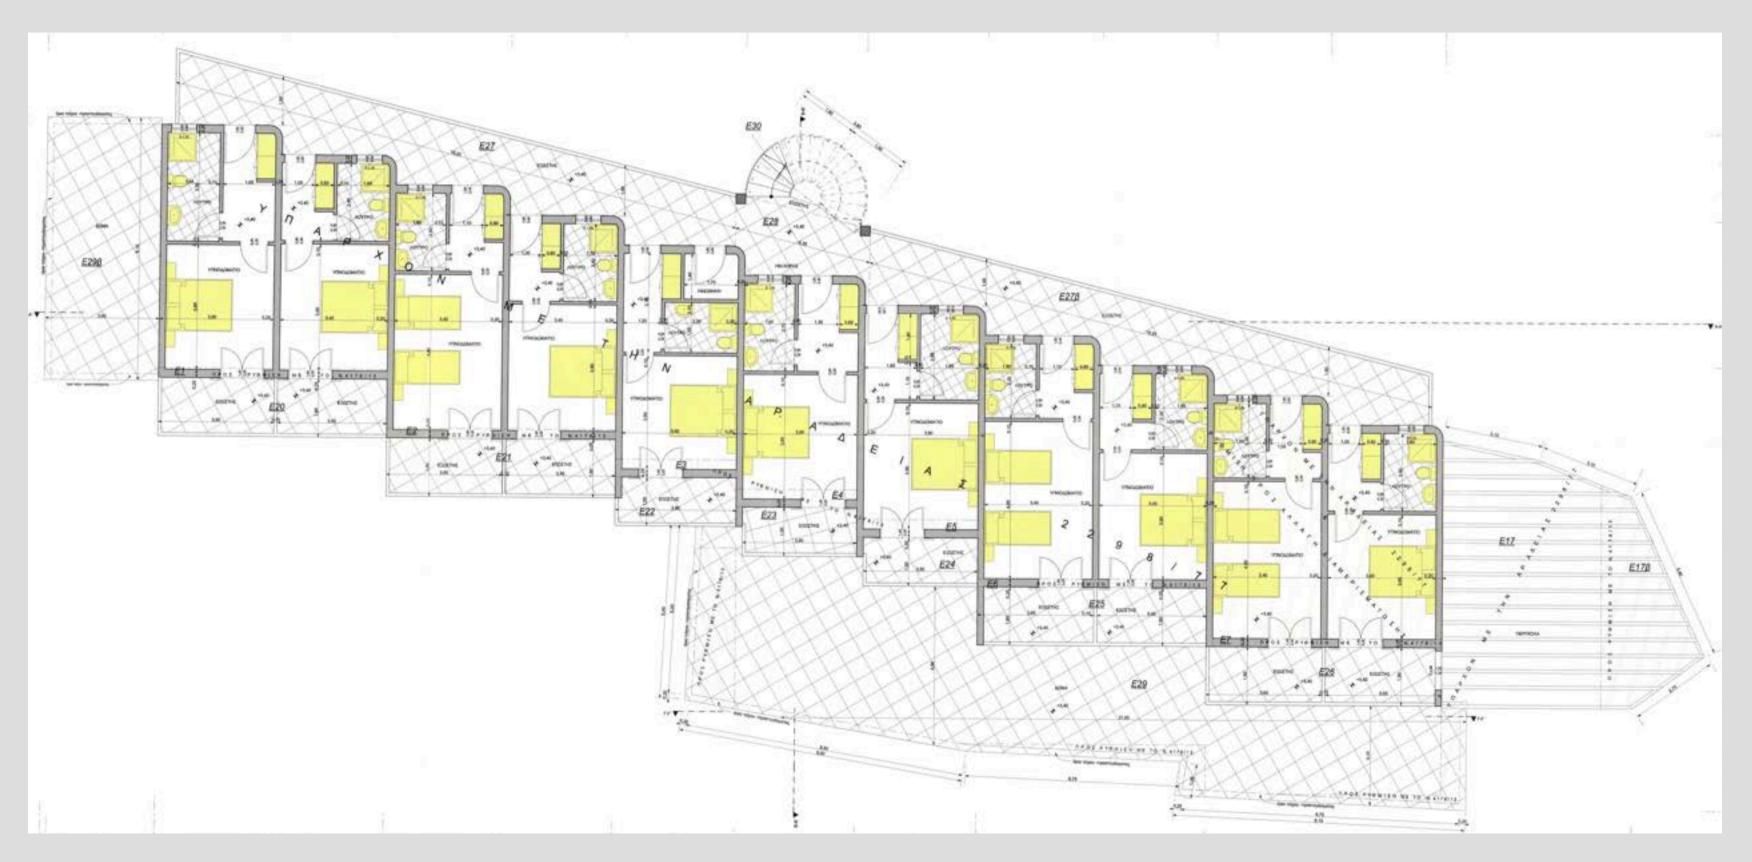

# **B** FLOOR PLAN

110 min. train from Airport

9 min. drive from Aigio Town

54 min. drive from Patras City (3rd largest city in Greece)

32 min. drive Kalavrita Ski resort

| CODE   | FLOOR | TOTAL<br>SURFACE | SURFACE | BALCONY | GARDEN | ROOF |
|--------|-------|------------------|---------|---------|--------|------|
| DIA-01 | 0     | 70               | 30      | 10      | 20     | 10   |
| DIA-02 | Ο     | 70               | 30      | 10      | 20     | 10   |
| DIA-03 | Ο     | 70               | 30      | 10 Fl   | 00r 20 | 10   |
| DIA-04 | 0     | 70               | 30      | 10      | 20     | 10   |
| DIA-05 | Ο     | 70               | 30      | 10      | 20     | 10   |
| DIA-06 | Ο     | 70               | 30      | 10      | 20     | 10   |
| DIA-07 | Ο     | 70               | 30      | 10      | 20     | 10   |
| DIA-08 | Ο     | 70               | 30      | 10      | 20     | 10   |

### FIRST & SECOND FLOOR 26-30 sqm. (sleeps 2 adults + 2 children) fully furnished Apartments with Roof garden & Common Pool