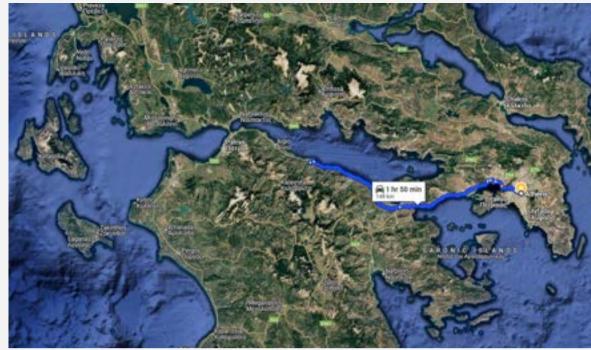

## GOLDEN VISA 250.000 €

Rental Garantee 6 YEARS - 57

A comfortable beach residence for your family!

**Diakopto** is a town located 100 min. drive from Athens City center. It lies on the coast of the Gulf of Corinth and is known for its beautiful natural surroundings, making it a popular spot for visitors looking to experience a mix of coastal beauty and mountainous landscapes.

# **B** FLOOR PLAN

110 min. train from Airport

9 min. drive from Aigio Town

54 min. drive from Patras City (3rd largest city in Greece)

32 min. drive Kalavrita Ski resort

| CODE   | FLOOR | TOTAL<br>SURFACE | SURFACE | BALCONY | GARDEN | ROOF |
|--------|-------|------------------|---------|---------|--------|------|
| DIA-01 | 0     | 70               | 30      | 10      | 20     | 10   |
| DIA-02 | Ο     | 70               | 30      | 10      | 20     | 10   |
| DIA-03 | Ο     | 70               | 30      | 10 Fl   | 00r 20 | 10   |
| DIA-04 | 0     | 70               | 30      | 10      | 20     | 10   |
| DIA-05 | Ο     | 70               | 30      | 10      | 20     | 10   |
| DIA-06 | Ο     | 70               | 30      | 10      | 20     | 10   |
| DIA-07 | Ο     | 70               | 30      | 10      | 20     | 10   |
| DIA-08 | Ο     | 70               | 30      | 10      | 20     | 10   |