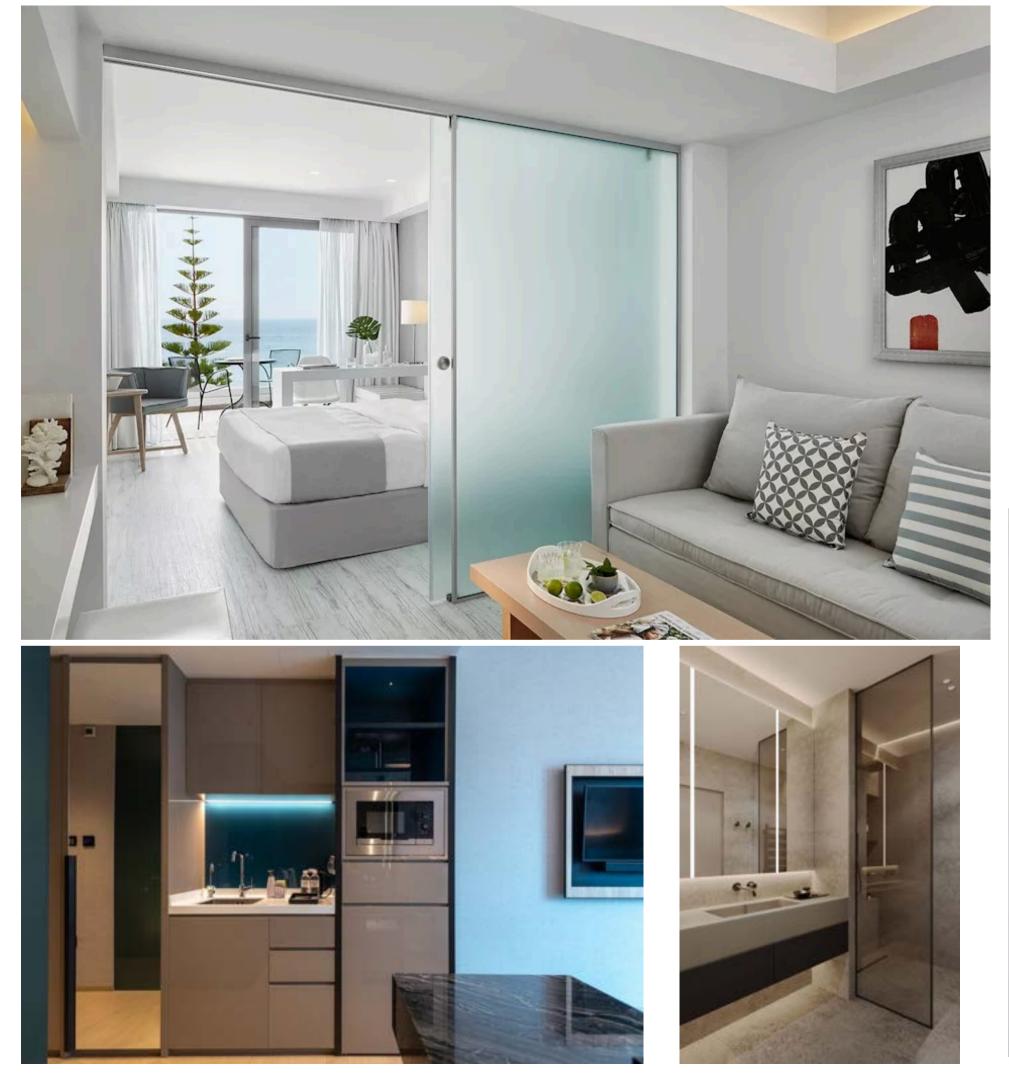

## **GROUND FLOOR** 30 sqm. (sleeps 2 adults + 2 children) fully furnished Apartments with Private Garden & Common Pool

# **FIRST & SECOND FLOOR** 23-25 sqm. (sleeps 2 adults+ 1 child)

# fully furnished Apartments with **Roof Garden & Common Pool**

### FIRST & SECOND FLOOR 26-30 sqm. (sleeps 2 adults + 2 children) fully furnished Apartments with Roof garden & Common Pool