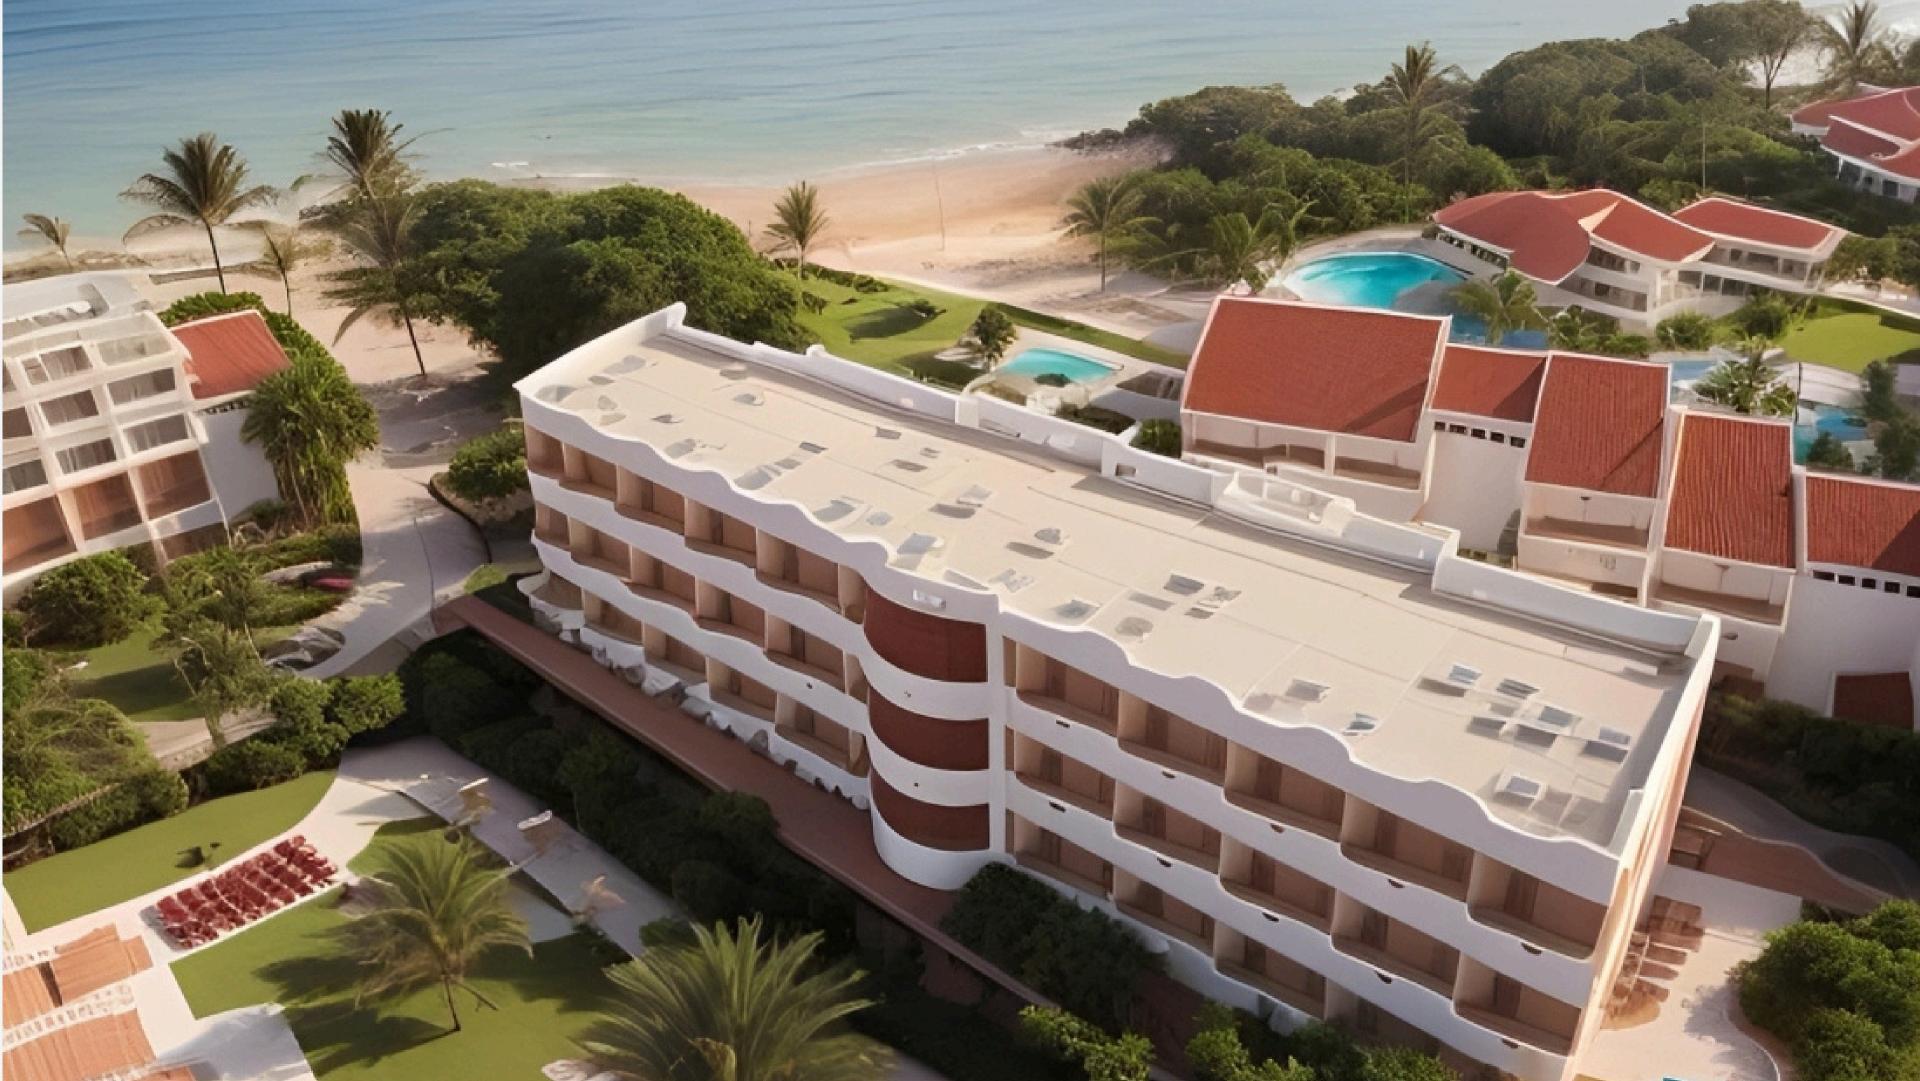

## BEACH PEARL 3 HOTEL FURNISHED APARTMENTS WITH PRIVATE BEACH

#### **The apartments have Private Beach!**

## **GROUND FLOOR** 30 sqm. (sleeps 2 adults + 2 children) fully furnished Apartments with Private Garden & Common Pool