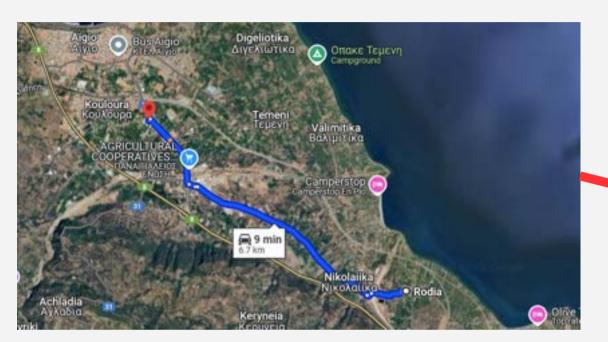

# **B** FLOOR PLAN

110 min. train from Airport

9 min. drive from Aigio Town

54 min. drive from Patras City (3rd largest city in Greece)

32 min. drive Kalavrita Ski resort

| CODE   | FLOOR | TOTAL<br>SURFACE | SURFACE | BALCONY | GARDEN | ROOF |
|--------|-------|------------------|---------|---------|--------|------|
| DIA-01 | 0     | 70               | 30      | 10      | 20     | 10   |
| DIA-02 | Ο     | 70               | 30      | 10      | 20     | 10   |
| DIA-03 | Ο     | 70               | 30      | 10 Fl   | 00r 20 | 10   |
| DIA-04 | 0     | 70               | 30      | 10      | 20     | 10   |
| DIA-05 | Ο     | 70               | 30      | 10      | 20     | 10   |
| DIA-06 | Ο     | 70               | 30      | 10      | 20     | 10   |
| DIA-07 | Ο     | 70               | 30      | 10      | 20     | 10   |
| DIA-08 | Ο     | 70               | 30      | 10      | 20     | 10   |