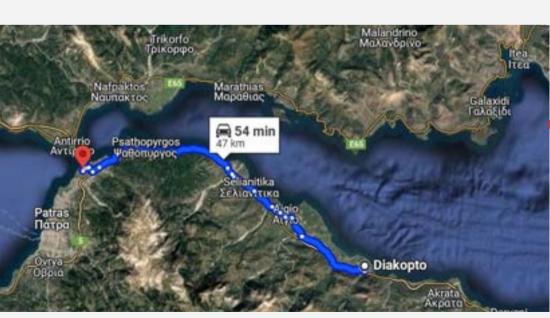

## GOLDEN VISA 250.000 €

Rental Garantee 6 YEARS - 57

A comfortable beach residence for your family!

**Diakopto** is a town located 100 min. drive from Athens City center. It lies on the coast of the Gulf of Corinth and is known for its beautiful natural surroundings, making it a popular spot for visitors looking to experience a mix of coastal beauty and mountainous landscapes.

# **B** FLOOR PLAN

110 min. train from Airport

9 min. drive from Aigio Town

54 min. drive from Patras City (3rd largest city in Greece)

32 min. drive Kalavrita Ski resort

| CODE   | FLOOR | TOTAL<br>SURFACE | SURFACE | BALCONY | GARDEN | ROOF |
|--------|-------|------------------|---------|---------|--------|------|
| DIA-01 | 0     | 70               | 30      | 10      | 20     | 10   |
| DIA-02 | Ο     | 70               | 30      | 10      | 20     | 10   |
| DIA-03 | Ο     | 70               | 30      | 10 Fl   | 00r 20 | 10   |
| DIA-04 | 0     | 70               | 30      | 10      | 20     | 10   |
| DIA-05 | Ο     | 70               | 30      | 10      | 20     | 10   |
| DIA-06 | Ο     | 70               | 30      | 10      | 20     | 10   |
| DIA-07 | Ο     | 70               | 30      | 10      | 20     | 10   |
| DIA-08 | Ο     | 70               | 30      | 10      | 20     | 10   |