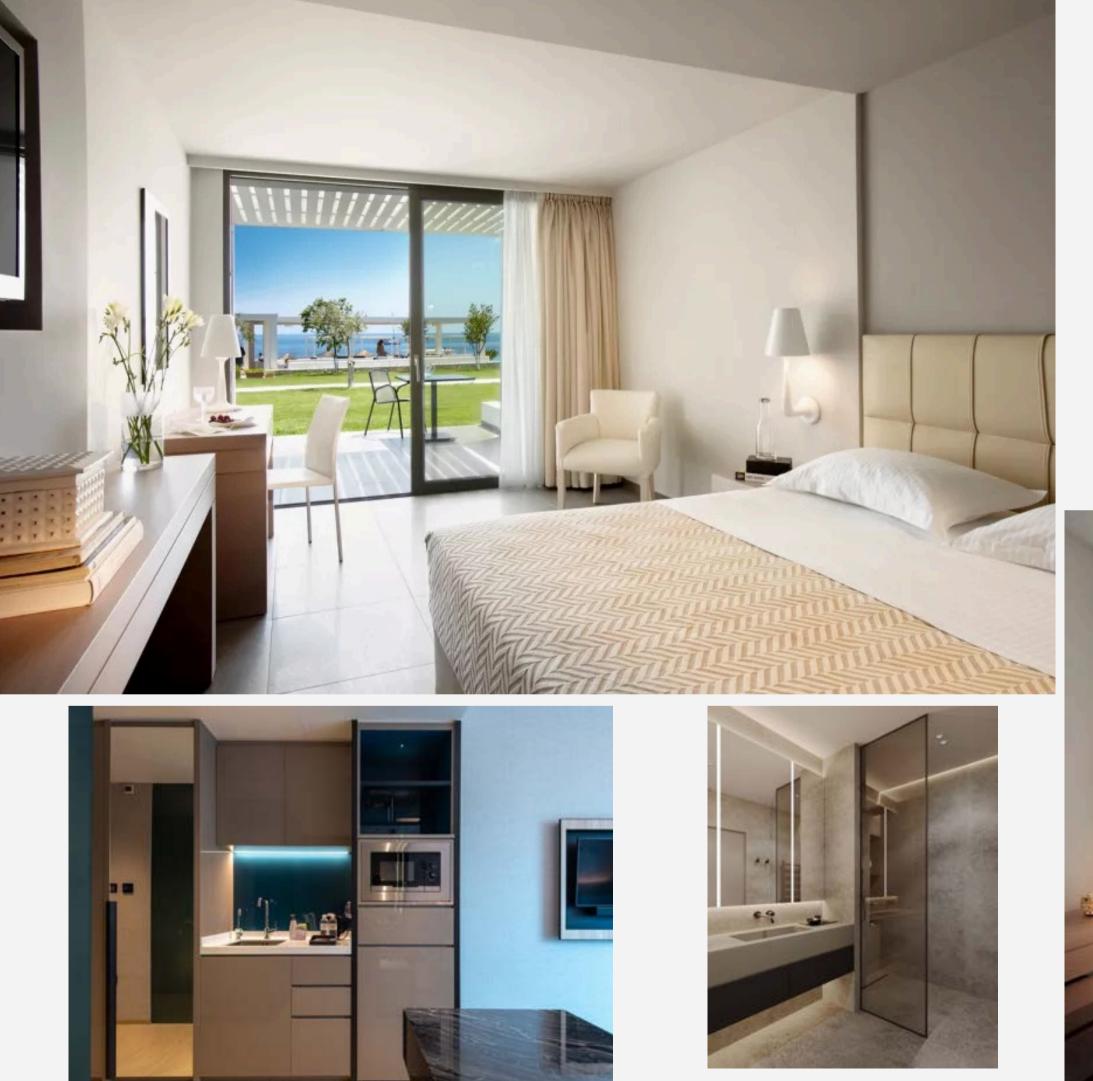

## **GROUND FLOOR** 30 sqm. (sleeps 2 adults + 2 children) fully furnished Apartments with Private Garden & Common Pool

# **FIRST & SECOND FLOOR** 23-25 sqm. (sleeps 2 adults+ 1 child)

# fully furnished Apartments with **Roof Garden & Common Pool**