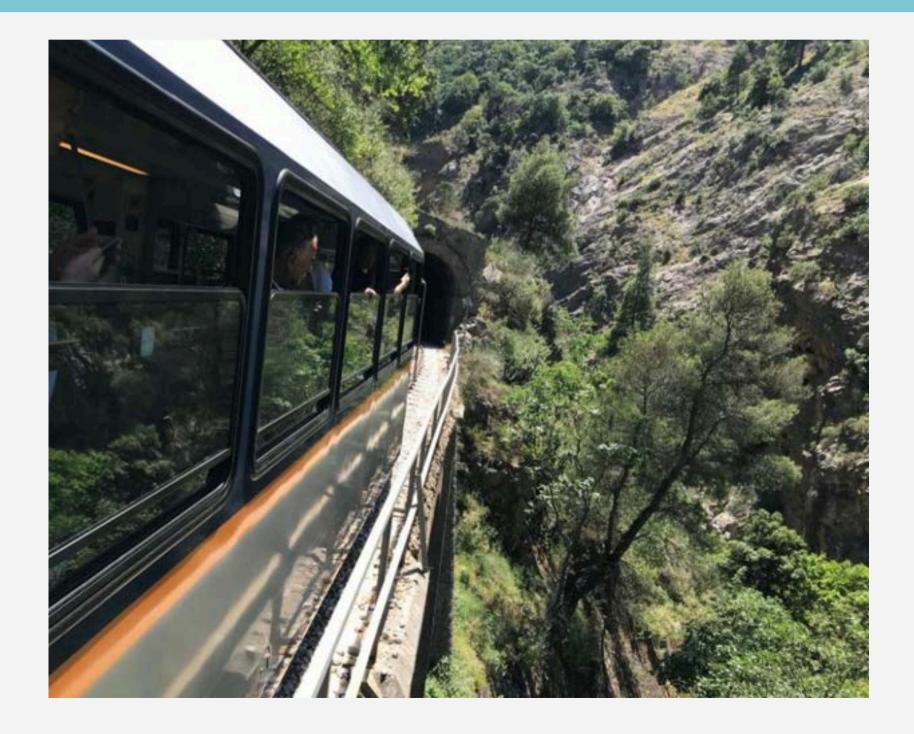

**Diakopto** has a rich history, with roots dating back to ancient Greece. The town is believed to have been inhabited since antiquity, and there are various archaeological sites in the area.

About 120 years ago, the **Diakopto**-Kalavrita cogwheel railway, starting from the coastal town of Diakopto and parallel to the river's tracks, built bridges, drilled tunnels, added "teeth" and managed to climb all the way to Kalavrita.

Odontotos is not just a "cogwheel train". The Vouraikos Gorge and the **Diakopto**-Kalavrita cogwheel railway are a unique attraction in Greece AND LOTS OF TOURISTS AROUND THE WORLD VISIT IT EVERY YEAR.