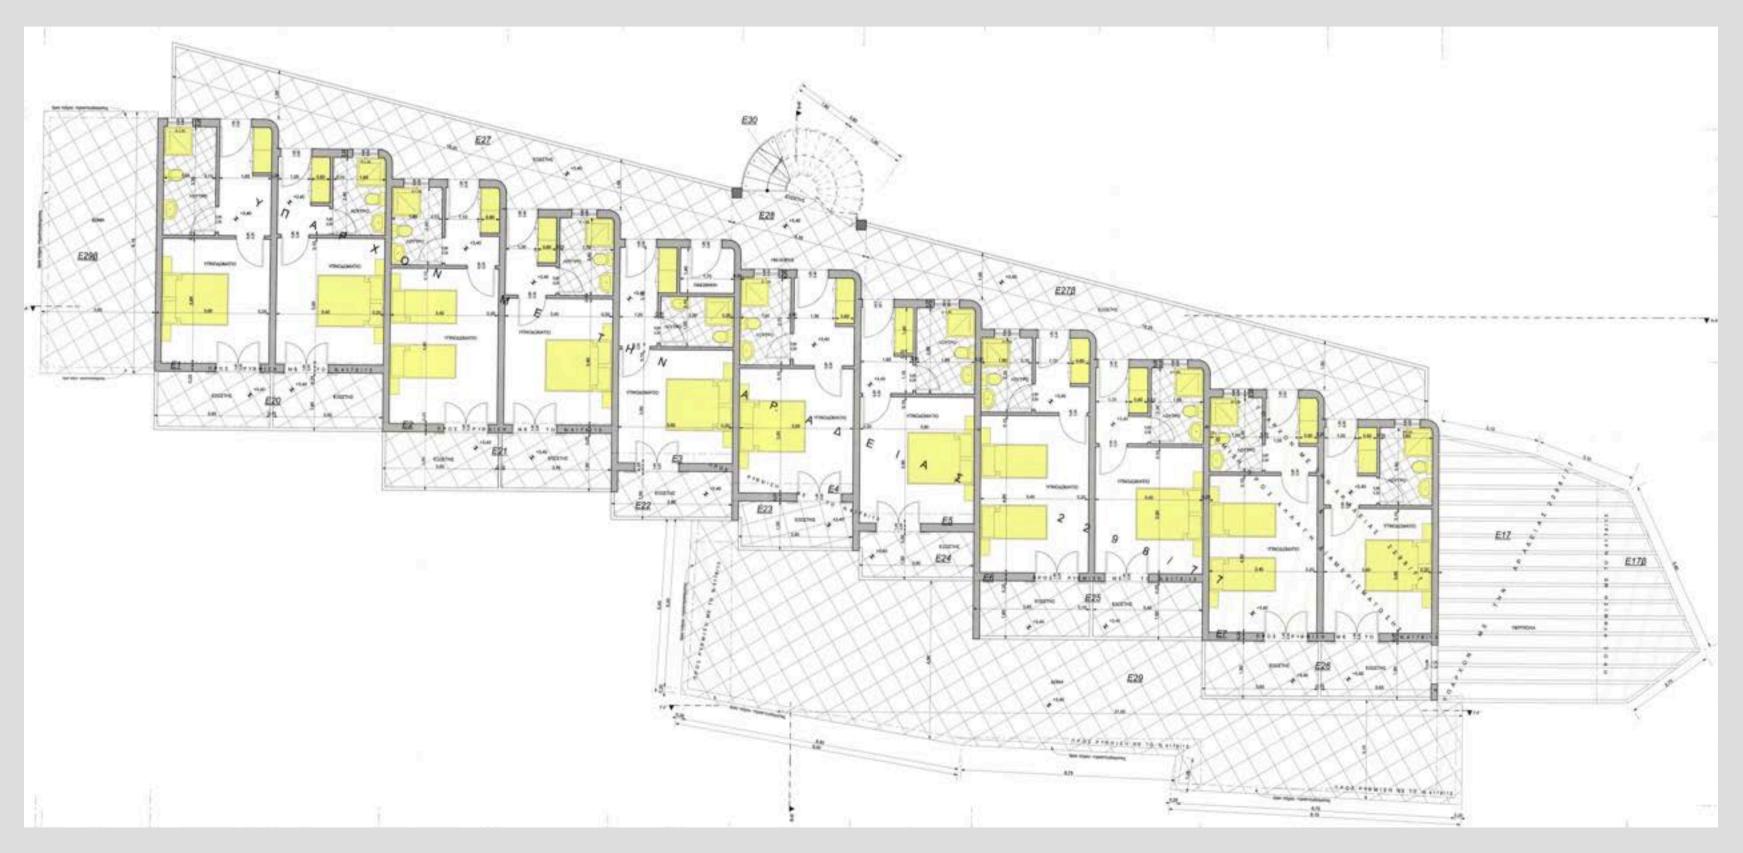

# **GROUND FLOOR PLAN**

## **GROUND FLOOR** 30 sqm. (sleeps 2 adults + 2 children) fully furnished Apartments with Private Garden & Common Pool