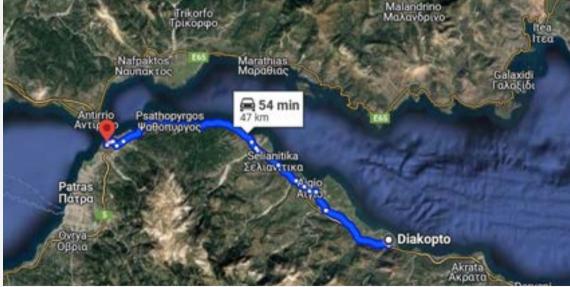

## GOLDEN VISA 250.000 €

Rental Garantee 6 YEARS - 57

A comfortable beach residence for your family!

**Diakopto** is a town located 100 min. drive from Athens City center. It lies on the coast of the Gulf of Corinth and is known for its beautiful natural surroundings, making it a popular spot for visitors looking to experience a mix of coastal beauty and mountainous landscapes.

# **B** FLOOR PLAN

110 min. train from Airport

9 min. drive from Aigio Town

54 min. drive from Patras City (3rd largest city in Greece)

32 min. drive Kalavrita Ski resort

| CODE   | FLOOR | TOTAL<br>SURFACE | SURFACE | BALCONY | GARDEN | ROOF |
|--------|-------|------------------|---------|---------|--------|------|
| DIA-01 | 0     | 70               | 30      | 10      | 20     | 10   |
| DIA-02 | Ο     | 70               | 30      | 10      | 20     | 10   |
| DIA-03 | Ο     | 70               | 30      | 10 Fl   | 00r 20 | 10   |
| DIA-04 | 0     | 70               | 30      | 10      | 20     | 10   |
| DIA-05 | Ο     | 70               | 30      | 10      | 20     | 10   |
| DIA-06 | Ο     | 70               | 30      | 10      | 20     | 10   |
| DIA-07 | Ο     | 70               | 30      | 10      | 20     | 10   |
| DIA-08 | Ο     | 70               | 30      | 10      | 20     | 10   |