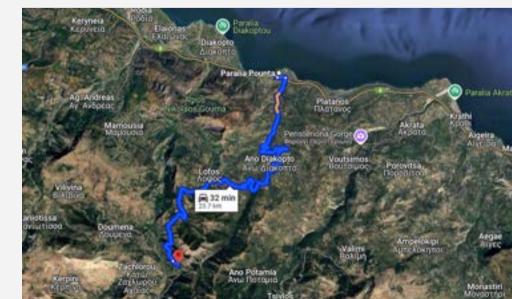

# **B** FLOOR PLAN

110 min. train from Airport

9 min. drive from Aigio Town

54 min. drive from Patras City (3rd largest city in Greece)

32 min. drive Kalavrita Ski resort

| CODE   | FLOOR | TOTAL<br>SURFACE | SURFACE | BALCONY | GARDEN | ROOF |
|--------|-------|------------------|---------|---------|--------|------|
| DIA-01 | 0     | 70               | 30      | 10      | 20     | 10   |
| DIA-02 | Ο     | 70               | 30      | 10      | 20     | 10   |
| DIA-03 | Ο     | 70               | 30      | 10 Fl   | 00r 20 | 10   |
| DIA-04 | 0     | 70               | 30      | 10      | 20     | 10   |
| DIA-05 | Ο     | 70               | 30      | 10      | 20     | 10   |
| DIA-06 | Ο     | 70               | 30      | 10      | 20     | 10   |
| DIA-07 | Ο     | 70               | 30      | 10      | 20     | 10   |
| DIA-08 | Ο     | 70               | 30      | 10      | 20     | 10   |