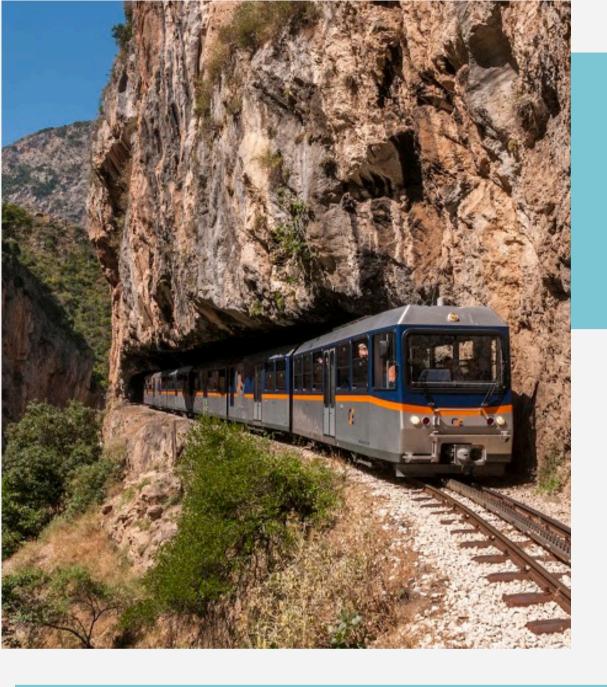

**Diakopto** has a rich history, with roots dating back to ancient Greece. The town is believed to have been inhabited since antiquity, and there are various archaeological sites in the area.

About 120 years ago, the **Diakopto**-Kalavrita cogwheel railway, starting from the coastal town of Diakopto and parallel to the river's tracks, built bridges, drilled tunnels, added "teeth" and managed to climb all the way to Kalavrita.

Odontotos is not just a "cogwheel train". The Vouraikos Gorge and the **Diakopto**-Kalavrita cogwheel railway are a unique attraction in Greece AND LOTS OF TOURISTS AROUND THE WORLD VISIT IT EVERY YEAR.